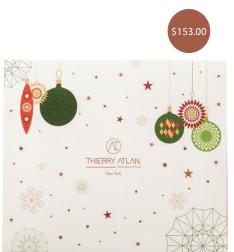

## HOLIDAY COLLECTION \*

02

MACARONS BOXES

50pc Macarons Lover Holiday Box

| Product Name                    | Weight (lb) | Dimensions (inch) | Shelf Life | Price    |
|---------------------------------|-------------|-------------------|------------|----------|
| 50pc Macarons Lover Holiday Box | 1.87        | 12.6 x 10.6 x 2.5 | 8 Days     | \$153.00 |