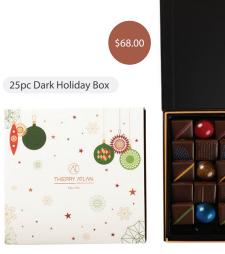

| Product Name          | Weight (lb) | Dimensions (inch) | Shelf Life | Price   |
|-----------------------|-------------|-------------------|------------|---------|
| 25pc Dark Holiday Box | 0.61        | 7.6 x 7.4 x 2     | 30 Days    | \$68.00 |
| 25pc Milk Holiday Box | 0.61        | 7.6 x 7.4 x 2     | 30 Days    | \$68.00 |
|                       |             |                   |            |         |