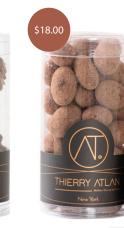

## SMALL BITES COLLECTION Single Origin Venezuela

01 SMALL BITES

5 tubes Assortment Box

Chocolate Bar Discovery, 3pcs Dark Chocolate Lover Bar Assortment, 3pcs

| Product Name                              | Weight (lb) | Dimensions (inch) | Shelf Life | Price   |
|-------------------------------------------|-------------|-------------------|------------|---------|
| 5 tubes Assortment Box                    | 1.88        | 13.9 x 5.8 x 2.3  | 6 months   | \$62.00 |
| Chocolate Bar Discovery, 3pcs             | 0.41        | 6 x 3 x 1         | 6 months   | \$33.00 |
| Dark Chocolate Lover Bar Assortment, 3pcs | 0.41        | 6 x 3 x 1         | 6 months   | \$33.00 |

Chocolate Lover

Dark Chocolate Lover

Milk Chocolate Lover

| Product Name         | Weight (lb) | Dimensions (inch) | Shelf Life | Price   |
|----------------------|-------------|-------------------|------------|---------|
| Chocolate Lover      | 0.41        | 4 x 2             | 6 months   | \$18.00 |
| Dark Chocolate Lover | 0.56        | 4 x 2             | 6 months   | \$18.00 |
| Milk Chocolate Lover | 0.56        | 4 x 2             | 6 months   | \$18.00 |