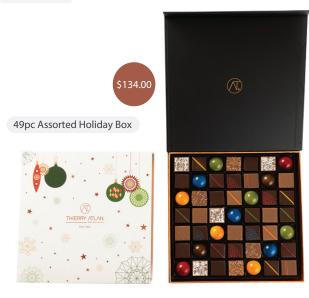

# HOLIDAY COLLECTION \*

O1 CHOCO

CHOCOLATE BOXES

| Product Name              | Weight (lb) | Dimensions (inch) | Shelf Life | Price    |
|---------------------------|-------------|-------------------|------------|----------|
| 49pc Assorted Holiday Box | 1.18        | 10.5 x 10.5 x 1.8 | 30 Days    | \$134.00 |
| 25pc Assorted Holiday Box | 0.61        | 7.6 x 7.4 x 2     | 30 Days    | \$68.00  |