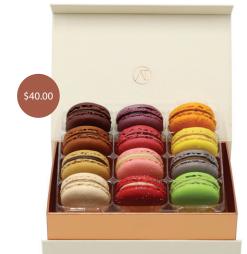

# MACARONS COLLECTION

02

MACARONS BOXES

12pc Thierry's Favorites Box

12pc Classic Assortment Box

| Product Name                 | Weight (lb) | Dimensions (inch) | Shelf Life | Price   |
|------------------------------|-------------|-------------------|------------|---------|
| 12pc Thierry's Favorites Box | 0.45        | 6.8 x 5 x 2.5     | 8 Days     | \$40.00 |
| 12pc Classic Assortment Box  | 0.45        | 6.8 x 5 x 2.5     | 8 Days     | \$40.00 |