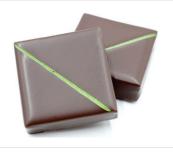

## CHOCOLATE COLLECTION

01 ASSORTED BOXES

| Product Name              | Weight (lb) | Dimensions (inch) | Shelf Life | Price   |
|---------------------------|-------------|-------------------|------------|---------|
| 16pc Assorted Caramel Box | 0.32        | 6.7 x 2.2         | 60 Days    | \$45.00 |
| Handcrafted Truffle box   | 0.77        | 5.2 x 5 x 2       | 25 Days    | \$35.00 |