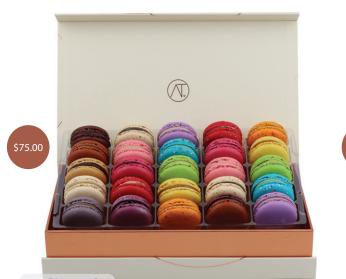

#### 50pc Macarons Lover Box

| Product Name            | Weight (lb) | Dimensions (inch) | Shelf Life | Price    |
|-------------------------|-------------|-------------------|------------|----------|
| 50pc Macarons Lover Box | 1.87        | 12.6 x 10.6 x 2.5 | 8 Days     | \$150.00 |