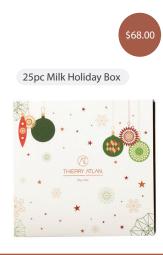

| Product Name          | Weight (lb) | Dimensions (inch) | Shelf Life | Price   |
|-----------------------|-------------|-------------------|------------|---------|
| 25pc Dark Holiday Box | 0.61        | 7.6 x 7.4 x 2     | 30 Days    | \$68.00 |
| 25pc Milk Holiday Box | 0.61        | 7.6 x 7.4 x 2     | 30 Days    | \$68.00 |
|                       |             |                   |            |         |