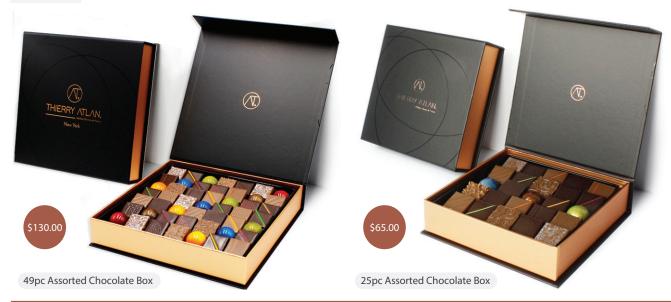

#### ASSORTED BOXES

| Product Name                | Weight (lb) | Dimensions (inch) | Shelf Life | Price    |
|-----------------------------|-------------|-------------------|------------|----------|
| 49pc Assorted Chocolate Box | 1.18        | 10.5 x 10.5 x 1.8 | 30 Days    | \$130.00 |
| 25pc Assorted Chocolate Box | 0.61        | 7.6 x 7.4 x 2     | 30 Davs    | \$65.00  |