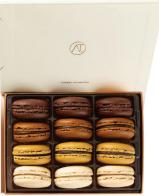

# MACARONS COLLECTION

02

MACARONS BOXES

12pc Thierry's Favorites Box

12pc Classic Assortment Box

| Product Name                 | Weight (lb) | Dimensions (inch) | Shelf Life | Price   |
|------------------------------|-------------|-------------------|------------|---------|
| 12pc Thierry's Favorites Box | 0.45        | 6.8 x 5 x 2.5     | 8 Days     | \$40.00 |
| 12pc Classic Assortment Box  | 0.45        | 6.8 x 5 x 2.5     | 8 Days     | \$40.00 |