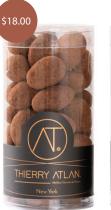

## SMALL BITES COLLECTION Single Origin Venezuela

01 SMALL BITES

5 tubes Assortment Box

Chocolate Bar Discovery, 3pcs Dark Chocolate Lover Bar Assortment, 3pcs

| Product Name                              | Weight (lb) | Dimensions (inch) | Shelf Life | Price   |
|-------------------------------------------|-------------|-------------------|------------|---------|
| 5 tubes Assortment Box                    | 1.88        | 13.9 x 5.8 x 2.3  | 6 months   | \$62.00 |
| Chocolate Bar Discovery, 3pcs             | 0.41        | 6 x 3 x 1         | 6 months   | \$33.00 |
| Dark Chocolate Lover Bar Assortment, 3pcs | 0.41        | 6 x 3 x 1         | 6 months   | \$33.00 |

Chocolate Lover

Dark Chocolate Lover

Milk Chocolate Lover

| Product Name         | Weight (lb) | Dimensions (inch) | Shelf Life | Price   |
|----------------------|-------------|-------------------|------------|---------|
| Chocolate Lover      | 0.41        | 4 x 2             | 6 months   | \$18.00 |
| Dark Chocolate Lover | 0.56        | 4 x 2             | 6 months   | \$18.00 |
| Milk Chocolate Lover | 0.56        | 4 x 2             | 6 months   | \$18.00 |