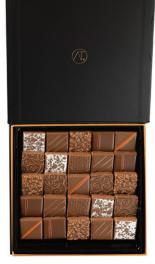

## CHOCOLATE COLLECTION

01 ASSORTED BOXES

| Product Name              | Weight (lb) | Dimensions (inch) | Shelf Life | Price   |
|---------------------------|-------------|-------------------|------------|---------|
| 16pc Assorted Caramel Box | 0.32        | 6.7 x 2.2         | 60 Days    | \$45.00 |
| Handcrafted Truffle box   | 0.77        | 5.2 x 5 x 2       | 25 Days    | \$35.00 |

#### ASSORTED BOXES

| Product Name                | Weight (lb) | Dimensions (inch) | Shelf Life | Price    |
|-----------------------------|-------------|-------------------|------------|----------|
| 49pc Assorted Chocolate Box | 1.18        | 10.5 x 10.5 x 1.8 | 30 Days    | \$130.00 |
| 25pc Assorted Chocolate Box | 0.61        | 7.6 x 7.4 x 2     | 30 Davs    | \$65.00  |