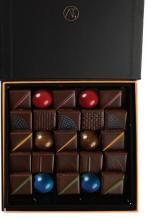

| Product Name          | Weight (lb) | Dimensions (inch) | Shelf Life | Price   |
|-----------------------|-------------|-------------------|------------|---------|
| 25pc Dark Holiday Box | 0.61        | 7.6 x 7.4 x 2     | 30 Days    | \$68.00 |
| 25pc Milk Holiday Box | 0.61        | 7.6 x 7.4 x 2     | 30 Days    | \$68.00 |
|                       |             |                   |            |         |