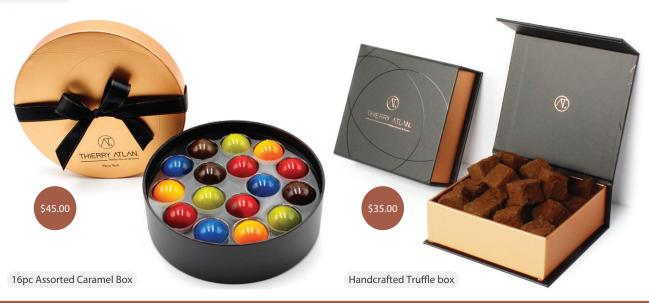

## CHOCOLATE COLLECTION

01 ASSORTED BOXES

| Product Name              | Weight (lb) | Dimensions (inch) | Shelf Life | Price   |
|---------------------------|-------------|-------------------|------------|---------|
| 16pc Assorted Caramel Box | 0.32        | 6.7 x 2.2         | 60 Days    | \$45.00 |
| Handcrafted Truffle box   | 0.77        | 5.2 x 5 x 2       | 25 Days    | \$35.00 |