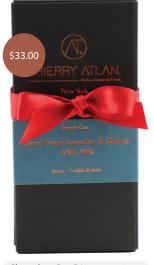

## SMALL BITES COLLECTION Single Origin Venezuela

01 SMALL BITES

5 tubes Assortment Box

Chocolate Bar Discovery, 3pcs Dark Chocolate Lover Bar Assortment, 3pcs

| Product Name                              | Weight (lb) | Dimensions (inch) | Shelf Life | Price   |
|-------------------------------------------|-------------|-------------------|------------|---------|
| 5 tubes Assortment Box                    | 1.88        | 13.9 x 5.8 x 2.3  | 6 months   | \$62.00 |
| Chocolate Bar Discovery, 3pcs             | 0.41        | 6 x 3 x 1         | 6 months   | \$33.00 |
| Dark Chocolate Lover Bar Assortment, 3pcs | 0.41        | 6 x 3 x 1         | 6 months   | \$33.00 |