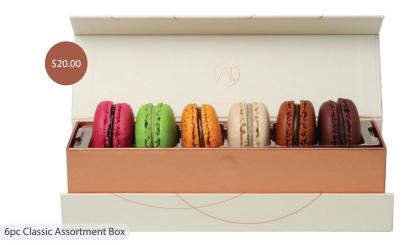

| Product Name               | Weight (lb) | Dimensions (inch) | Shelf Life | Price   |
|----------------------------|-------------|-------------------|------------|---------|
| 6pc Classic Assortment Box | 0.22        | 8.3 x 2.4 x 2.5   | 8 Days     | \$20.00 |