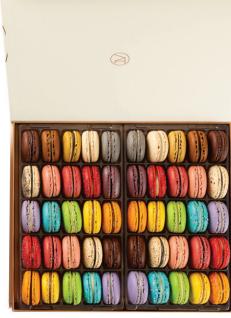

#### 50pc Macarons Lover Box

| Product Name            | Weight (lb) | Dimensions (inch) | Shelf Life | Price    |
|-------------------------|-------------|-------------------|------------|----------|
| 50pc Macarons Lover Box | 1.87        | 12.6 x 10.6 x 2.5 | 8 Days     | \$150.00 |