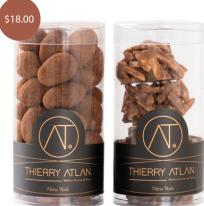

## SMALL BITES COLLECTION Single Origin Venezuela

01 SMALL BITES

5 tubes Assortment Box

Chocolate Bar Discovery, 3pcs Dark Chocolate Lover Bar Assortment, 3pcs

| Product Name                              | Weight (lb) | Dimensions (inch) | Shelf Life | Price   |
|-------------------------------------------|-------------|-------------------|------------|---------|
| 5 tubes Assortment Box                    | 1.88        | 13.9 x 5.8 x 2.3  | 6 months   | \$62.00 |
| Chocolate Bar Discovery, 3pcs             | 0.41        | 6 x 3 x 1         | 6 months   | \$33.00 |
| Dark Chocolate Lover Bar Assortment, 3pcs | 0.41        | 6 x 3 x 1         | 6 months   | \$33.00 |

Chocolate Lover

Dark Chocolate Lover

Milk Chocolate Lover

| Product Name         | Weight (lb) | Dimensions (inch) | Shelf Life | Price   |
|----------------------|-------------|-------------------|------------|---------|
| Chocolate Lover      | 0.41        | 4 x 2             | 6 months   | \$18.00 |
| Dark Chocolate Lover | 0.56        | 4 x 2             | 6 months   | \$18.00 |
| Milk Chocolate Lover | 0.56        | 4 x 2             | 6 months   | \$18.00 |