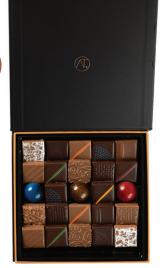

# HOLIDAY COLLECTION \*

O1 CHOCO

CHOCOLATE BOXES

| Product Name              | Weight (lb) | Dimensions (inch) | Shelf Life | Price    |
|---------------------------|-------------|-------------------|------------|----------|
| 49pc Assorted Holiday Box | 1.18        | 10.5 x 10.5 x 1.8 | 30 Days    | \$134.00 |
| 25pc Assorted Holiday Box | 0.61        | 7.6 x 7.4 x 2     | 30 Days    | \$68.00  |