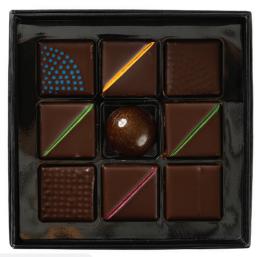

O3
ASSORTED BOXES

9pc Assorted Chocolate Box

9pc Dark Chocolate Box

| Product Name               | Weight (lb) | Dimensions (inch) | Shelf Life | Price   |
|----------------------------|-------------|-------------------|------------|---------|
| 9pc Assorted Chocolate Box | 0.22        | 5 x 5 x 1         | 30 Days    | \$25.00 |
| 9pc Dark Chocolate Box     | 0.22        | 5 x 5 x 1         | 30 Days    | \$25.00 |