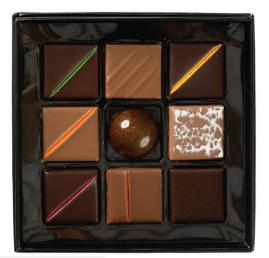

O3
ASSORTED BOXES

9pc Assorted Chocolate Box

9pc Dark Chocolate Box

| Product Name               | Weight (lb) | Dimensions (inch) | Shelf Life | Price   |
|----------------------------|-------------|-------------------|------------|---------|
| 9pc Assorted Chocolate Box | 0.22        | 5 x 5 x 1         | 30 Days    | \$25.00 |
| 9pc Dark Chocolate Box     | 0.22        | 5 x 5 x 1         | 30 Days    | \$25.00 |