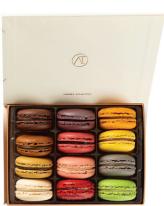

12pc Thierry's Favorite Holiday Box

12pc Classic Holiday Box

| Weight (lb) | Dimensions (inch) | Shelf Life         | Price                     |
|-------------|-------------------|--------------------|---------------------------|
| 0.45        | 6.8 x 5 x 2.5     | 8 Days             | \$43.00                   |
| 0.45        | 6.8 x 5 x 2.5     | 8 Days             | \$43.00                   |
|             | 0.45              | 0.45 6.8 x 5 x 2.5 | 0.45 6.8 x 5 x 2.5 8 Days |