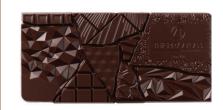

## SMALL BITES COLLECTION Single Origin Venezuela

01 SMALL BITES

5 tubes Assortment Box

Chocolate Bar Discovery, 3pcs Dark Chocolate Lover Bar Assortment, 3pcs

| Product Name                              | Weight (lb) | Dimensions (inch) | Shelf Life | Price   |
|-------------------------------------------|-------------|-------------------|------------|---------|
| 5 tubes Assortment Box                    | 1.88        | 13.9 x 5.8 x 2.3  | 6 months   | \$62.00 |
| Chocolate Bar Discovery, 3pcs             | 0.41        | 6 x 3 x 1         | 6 months   | \$33.00 |
| Dark Chocolate Lover Bar Assortment, 3pcs | 0.41        | 6 x 3 x 1         | 6 months   | \$33.00 |