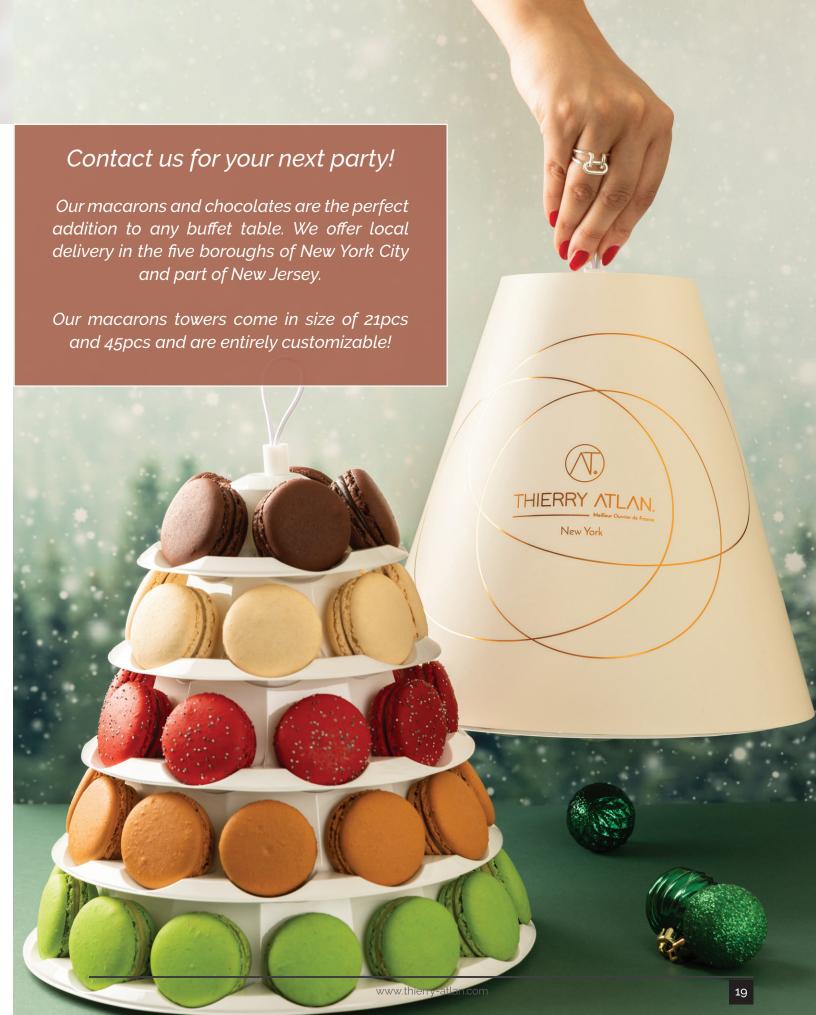

### OUR SERVICES

Let us help make your holiday gifts memorable with our personalization and delivery services.

#### PERSONALIZATION:

We offer the option to personalize your order by adding your design on sleeves and cards!

#### NATIONWIDE DELIVERY:

We can ship nationwide to the door of each of your recipients.

#### LOCAL DELIVERY:

We have the option to drop off your entire order to one location within the five boroughs of New York City and New Jersey.