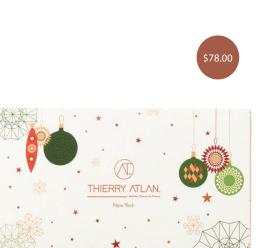

#### 25pc Discovery Holiday Box

| Product Name               | Weight (lb) | Dimensions (inch) | Shelf Life | Price   |
|----------------------------|-------------|-------------------|------------|---------|
| 25pc Discovery Holiday Box | 0.94        | 10.8 x 6.4 x 2.5  | 8 Days     | \$78.00 |