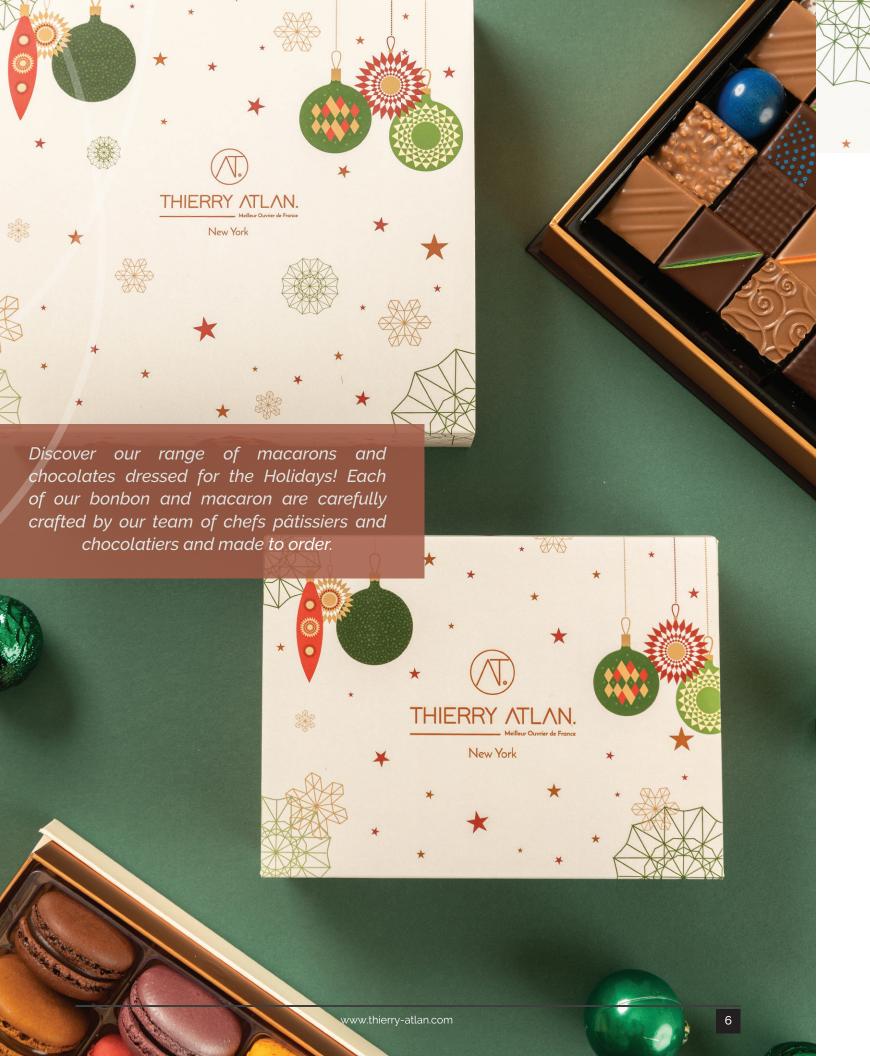

# HOLIDAY COLLECTION \*

O1 CHOCO

CHOCOLATE BOXES

| Product Name              | Weight (lb) | Dimensions (inch) | Shelf Life | Price    |
|---------------------------|-------------|-------------------|------------|----------|
| 49pc Assorted Holiday Box | 1.18        | 10.5 x 10.5 x 1.8 | 30 Days    | \$134.00 |
| 25pc Assorted Holiday Box | 0.61        | 7.6 x 7.4 x 2     | 30 Days    | \$68.00  |