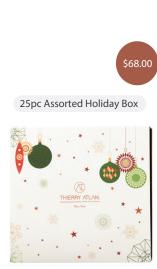

# HOLIDAY COLLECTION \*

O1 CHOCO

CHOCOLATE BOXES

| Product Name              | Weight (lb) | Dimensions (inch) | Shelf Life | Price    |
|---------------------------|-------------|-------------------|------------|----------|
| 49pc Assorted Holiday Box | 1.18        | 10.5 x 10.5 x 1.8 | 30 Days    | \$134.00 |
| 25pc Assorted Holiday Box | 0.61        | 7.6 x 7.4 x 2     | 30 Days    | \$68.00  |