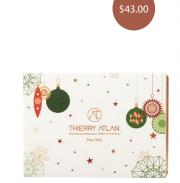

12pc Thierry's Favorite Holiday Box

12pc Classic Holiday Box

| Weight (lb) | Dimensions (inch) | Shelf Life         | Price                     |
|-------------|-------------------|--------------------|---------------------------|
| 0.45        | 6.8 x 5 x 2.5     | 8 Days             | \$43.00                   |
| 0.45        | 6.8 x 5 x 2.5     | 8 Days             | \$43.00                   |
|             | 0.45              | 0.45 6.8 x 5 x 2.5 | 0.45 6.8 x 5 x 2.5 8 Days |