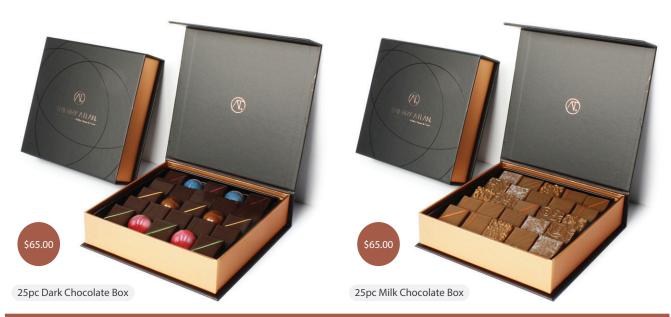

#### ASSORTED BOXES

| Product Name                | Weight (lb) | Dimensions (inch) | Shelf Life | Price    |
|-----------------------------|-------------|-------------------|------------|----------|
| 49pc Assorted Chocolate Box | 1.18        | 10.5 x 10.5 x 1.8 | 30 Days    | \$130.00 |
| 25pc Assorted Chocolate Box | 0.61        | 7.6 x 7.4 x 2     | 30 Davs    | \$65.00  |

| 25pc Dark Chocolate Box 0.61 7.6 x 7.4 x 2 30 Days \$65.00 |  |
|------------------------------------------------------------|--|
| 25pc Dark Chocolate Box 0.01 7.0 x 7.4 x 2 30 Days 305.00  |  |
| 25pc Milk Chocolate Box 0.61 7.6 x 7.4 x 2 30 Days \$65.00 |  |