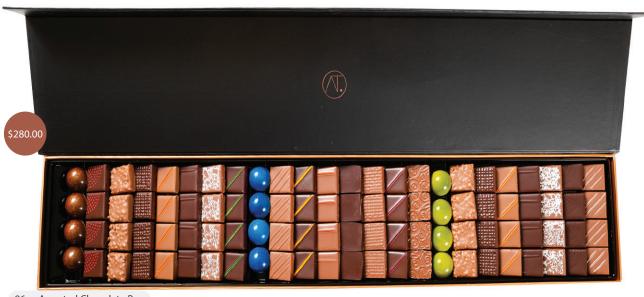

96pc Assorted Chocolate Box

| Product Name                | Weight (lb) | Dimensions (inch) | Shelf Life | Price    |
|-----------------------------|-------------|-------------------|------------|----------|
| 96pc Assorted Chocolate Box | 2.3         | 30 x 6 x 2        | 30 Days    | \$280.00 |
|                             |             |                   |            |          |