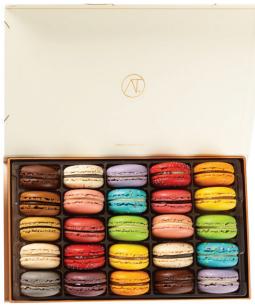

#### 50pc Macarons Lover Box

| Product Name            | Weight (lb) | Dimensions (inch) | Shelf Life | Price    |
|-------------------------|-------------|-------------------|------------|----------|
| 50pc Macarons Lover Box | 1.87        | 12.6 x 10.6 x 2.5 | 8 Days     | \$150.00 |