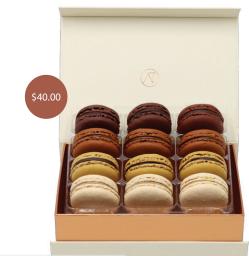

# MACARONS COLLECTION

02

MACARONS BOXES

12pc Thierry's Favorites Box

12pc Classic Assortment Box

| Product Name                 | Weight (lb) | Dimensions (inch) | Shelf Life | Price   |
|------------------------------|-------------|-------------------|------------|---------|
| 12pc Thierry's Favorites Box | 0.45        | 6.8 x 5 x 2.5     | 8 Days     | \$40.00 |
| 12pc Classic Assortment Box  | 0.45        | 6.8 x 5 x 2.5     | 8 Days     | \$40.00 |