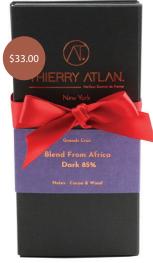

## Blend From Africa

## SMALL BITES COLLECTION Single Origin Venezuela

01 SMALL BITES

5 tubes Assortment Box

Chocolate Bar Discovery, 3pcs Dark Chocolate Lover Bar Assortment, 3pcs

| Product Name                              | Weight (lb) | Dimensions (inch) | Shelf Life | Price   |
|-------------------------------------------|-------------|-------------------|------------|---------|
| 5 tubes Assortment Box                    | 1.88        | 13.9 x 5.8 x 2.3  | 6 months   | \$62.00 |
| Chocolate Bar Discovery, 3pcs             | 0.41        | 6 x 3 x 1         | 6 months   | \$33.00 |
| Dark Chocolate Lover Bar Assortment, 3pcs | 0.41        | 6 x 3 x 1         | 6 months   | \$33.00 |