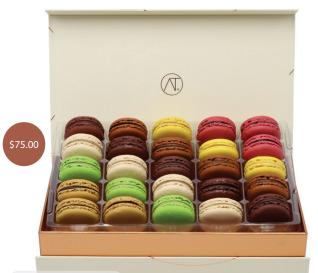

25pc Discovery Box

25pc Taste of Paris Box

| Product Name            | Weight (lb) | Dimensions (inch) | Shelf Life | Price   |
|-------------------------|-------------|-------------------|------------|---------|
| 25pc Discovery Box      | 0.94        | 10.8 x 6.4 x 2.5  | 8 Days     | \$75.00 |
| 25pc Taste of Paris Box | 0.94        | 10.8 x 6.4 x 2.5  | 8 Days     | \$75.00 |
|                         |             |                   |            |         |