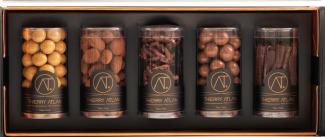

## SMALL BITES COLLECTION Single Origin Venezuela

01 SMALL BITES

5 tubes Assortment Box

Chocolate Bar Discovery, 3pcs Dark Chocolate Lover Bar Assortment, 3pcs

| Product Name                              | Weight (lb) | Dimensions (inch) | Shelf Life | Price   |
|-------------------------------------------|-------------|-------------------|------------|---------|
| 5 tubes Assortment Box                    | 1.88        | 13.9 x 5.8 x 2.3  | 6 months   | \$62.00 |
| Chocolate Bar Discovery, 3pcs             | 0.41        | 6 x 3 x 1         | 6 months   | \$33.00 |
| Dark Chocolate Lover Bar Assortment, 3pcs | 0.41        | 6 x 3 x 1         | 6 months   | \$33.00 |