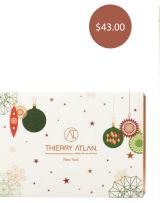

12pc Thierry's Favorite Holiday Box

12pc Classic Holiday Box

| Weight (lb) | Dimensions (inch) | Shelf Life         | Price                     |
|-------------|-------------------|--------------------|---------------------------|
| 0.45        | 6.8 x 5 x 2.5     | 8 Days             | \$43.00                   |
| 0.45        | 6.8 x 5 x 2.5     | 8 Days             | \$43.00                   |
|             | 0.45              | 0.45 6.8 x 5 x 2.5 | 0.45 6.8 x 5 x 2.5 8 Days |