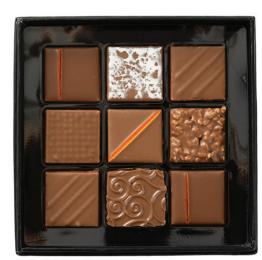

9pc Milk Chocolate Box

| One Mills Channel the Day 200 200 200 200 200 200 200 200 200 20 | Price   | Shelf Life | Dimensions (inch) | Weight (lb) | Product Name           |
|------------------------------------------------------------------|---------|------------|-------------------|-------------|------------------------|
| 9pc Milk Chocolate Box 0.22 5 X 5 X I 30 Days \$25.00            | \$25.00 | 30 Days    | 5 x 5 x 1         | 0.22        | 9pc Milk Chocolate Box |