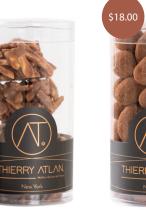

## SMALL BITES COLLECTION Single Origin Venezuela

01 SMALL BITES

5 tubes Assortment Box

Chocolate Bar Discovery, 3pcs Dark Chocolate Lover Bar Assortment, 3pcs

| Product Name                              | Weight (lb) | Dimensions (inch) | Shelf Life | Price   |
|-------------------------------------------|-------------|-------------------|------------|---------|
| 5 tubes Assortment Box                    | 1.88        | 13.9 x 5.8 x 2.3  | 6 months   | \$62.00 |
| Chocolate Bar Discovery, 3pcs             | 0.41        | 6 x 3 x 1         | 6 months   | \$33.00 |
| Dark Chocolate Lover Bar Assortment, 3pcs | 0.41        | 6 x 3 x 1         | 6 months   | \$33.00 |

Chocolate Lover

Dark Chocolate Lover

Milk Chocolate Lover

| Product Name         | Weight (lb) | Dimensions (inch) | Shelf Life | Price   |
|----------------------|-------------|-------------------|------------|---------|
| Chocolate Lover      | 0.41        | 4 x 2             | 6 months   | \$18.00 |
| Dark Chocolate Lover | 0.56        | 4 x 2             | 6 months   | \$18.00 |
| Milk Chocolate Lover | 0.56        | 4 x 2             | 6 months   | \$18.00 |