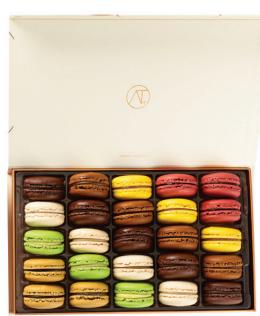

## HOLIDAY COLLECTION \*

02

MACARONS BOXES

50pc Macarons Lover Holiday Box

| Product Name                    | Weight (lb) | Dimensions (inch) | Shelf Life | Price    |
|---------------------------------|-------------|-------------------|------------|----------|
| 50pc Macarons Lover Holiday Box | 1.87        | 12.6 x 10.6 x 2.5 | 8 Days     | \$153.00 |